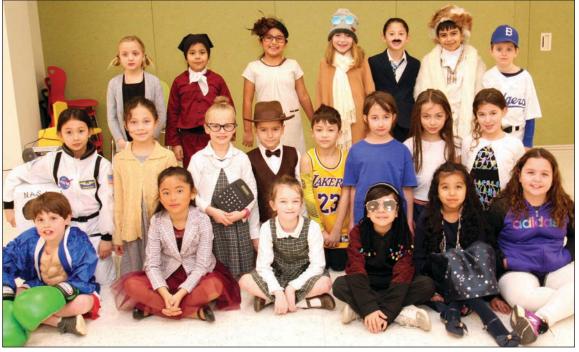

# Little historians

Second-graders wow visitors at their Black History Museum, where they portray remarkable men and women who changed the lives and attitudes of people around them. The students write their own speeches, which they recite from memory for museumgoers.