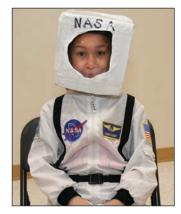

# Little historians

Second-graders wow visitors at their Black History Museum, where they portray remarkable men and women who changed the lives and attitudes of people around them. The students write their own speeches, which they recite from memory for museumgoers.