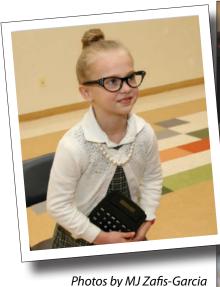

# Little historians

Second-graders wow visitors at their Black History Museum, where they portray remarkable men and women who changed the lives and attitudes of people around them. The students write their own speeches, which they recite from memory for museumgoers.