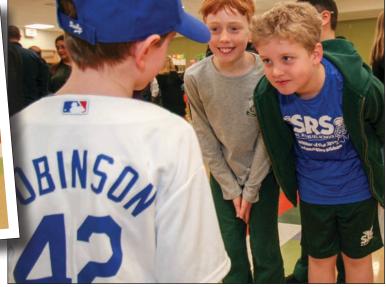

# Little historians

Second-graders wow visitors at their Black History Museum, where they portray remarkable men and women who changed the lives and attitudes of people around them. The students write their own speeches, which they recite from memory for museumgoers.