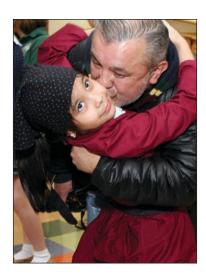

# Little historians

Second-graders wow visitors at their Black History Museum, where they portray remarkable men and women who changed the lives and attitudes of people around them. The students write their own speeches, which they recite from memory for museumgoers.